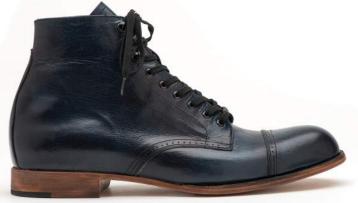

Style #29: Kris (White Suede)

Style #30: Kris (Cognac Kasur)

Style #31: Kris (Artisan Hand Painted Vachetta Navy Blue w/ Hand-Tooled Eyerow)

Style #33: Hobo (Waxed Green Canvas/Chocolate Jurassic Leather)