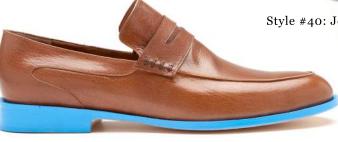

Style #41: The Loafer (Brown w/ Painted Blue Heel)

Style #42: Joseph Loafer (Black Borelo)

Style #43: Joseph Loafer (Red Wrinkled Canvas)

Style #44: Portofino Loafer (Wrinkled Denim w/ Brown Leather Strap)