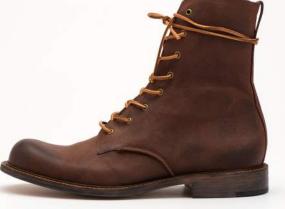

Style #55: Hunter (Tiger Jurassic Leather)

Style #58: Brogue Boot (Black Boston)

Style #59: Dublin (Brown Kasur)

Esquivel

Main: Maria Robl / maria@esquivelshoes.com Tel: 714.670.2200

Press: Georgia Mack / georgia@riopr.com