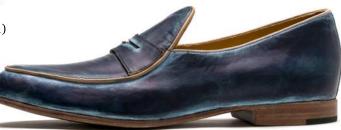

Style #37: Hobo (Artisan Hand Painted Vachetta Burgundy)

Style #38: Hobo (Artisan Hand Painted Vachetta Cognac)

Style #39: Joseph Loafer (Hand Painted Vachetta Light Brown)

Style #40: Joseph Loafer (Hand Painted Vachetta Blue w/ White Detail)