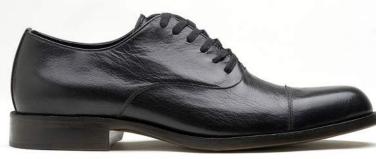

#### MEN'S CATALOG Esquirel

Style #24: Captoe (Cognac Kasur)

Style #25: Captoe (Black Cherry Milano)

Style #26: Captoe (Black Kasur)

Style #27: Captoe (Hand Painted Vachetta Dark Grey)

Style #28: Captoe (Hand Painted Vachetta Brown)