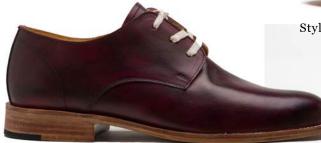

Style #8: Gaston Monk (Artisan Hand Painted Vahetta Cognac)

Style #15: Saddle (Artisan Hand Painted Vachetta Cognac w/ Dark Brown)

Style #17: Vanas (Blue Suede)

Style #16: Vanas (White Suede)

Style #19: Vanas (Cognac Milano)