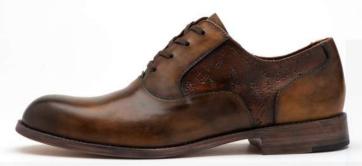

Esquível

Men's Catalog

Style #1: Lonevog (Artisan Hand Painted Vachetta Brown w/ Hand Tooled Mid-Panel)

Style #2: Lonevog (Artisan Hand Painted Vachetta Grey w/ Hand Tooled Mid-Panel)

Style #3: Lonevog (Artisan Hand Painted Vachetta Burgundy w/ Hand Tooled Mid-Panel)