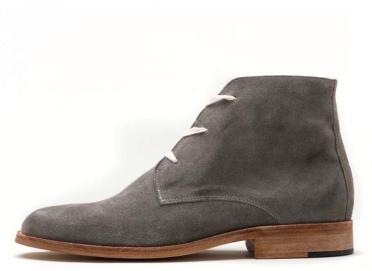

Style #55: Hunter (Tiger Jurassic Leather)

Style #58: Brogue Boot (Black Boston)

Style #59: Dublin (Brown Kasur)

Esquivel

Main: Maria Robl / maria@esquivelshoes.com Tel: 714.670.2200

Press: Georgia Mack / georgia@riopr.com