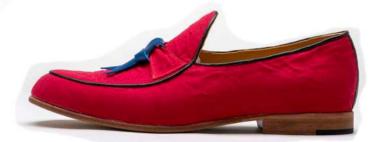

Style #37: Hobo (Artisan Hand Painted Vachetta Burgundy)

Style #38: Hobo (Artisan Hand Painted Vachetta Cognac)

Style #39: Joseph Loafer (Hand Painted Vachetta Light Brown)

Style #40: Joseph Loafer (Hand Painted Vachetta Blue w/ White Detail)

Style #41: The Loafer (Brown w/ Painted Blue Heel)

Style #42: Joseph Loafer (Black Borelo)

Style #43: Joseph Loafer (Red Wrinkled Canvas)

Style #44: Portofino Loafer (Wrinkled Denim w/ Brown Leather Strap)