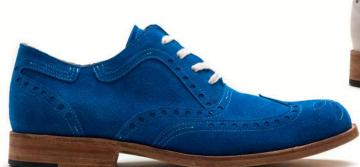

Style #8: Gaston Monk (Artisan Hand Painted Vahetta Cognac)

Style #15: Saddle (Artisan Hand Painted Vachetta Cognac w/ Dark Brown)

Style #17: Vanas (Blue Suede)

Style #16: Vanas (White Suede)

Style #19: Vanas (Cognac Milano)