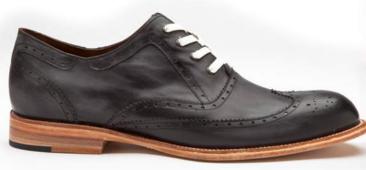

Style #4: Wingtip (Artisan Hand Painted Vachetta Grey & Black)

Style #5: Medallion (Artisan Hand Painted Vachetta Tan w/ Painted Medallion)

Style #6: Captoe (Artisan Hand Painted Vachetta Grey & Black)

Style #7: Gaston (Artisan Hand Painted Vachetta Burgundy)