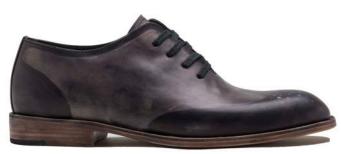

Style #4: Wingtip (Artisan Hand Painted Vachetta Grey & Black)

Style #5: Medallion (Artisan Hand Painted Vachetta Tan w/ Painted Medallion)

Style #6: Captoe (Artisan Hand Painted Vachetta Grey & Black)

Style #7: Gaston (Artisan Hand Painted Vachetta Burgundy)