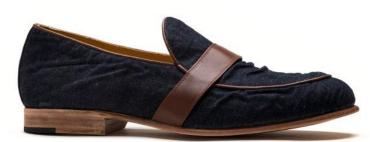

Style #45: Portofino Loafer (White Wrinkled Canvas w/ Brown Leather Strap)

Style #47: Waris (Light Grey Suede)

Style #49: Vern (Green Milano)

Style #51: Vern Painted Captoe (Olive Suede w/ Hand Painted Detail)

Style #46: Waris (Black Wrinkled Denim)

Style #48: Vern (Navy Milano)

Style #50: Vern (Cognac Milano)

Style #52: Vern (Brown Waxed Leather)

Style #53: Hunter (Waxed Black Denim/Brandy Jurassic Leather)

Style #54: Hunter (Waxed Black Denim/Black-Olive Jurassic Leather)