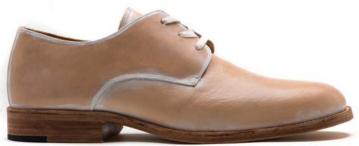

Style #32: Hobo (Waxed Denim/Brandy Jurassic Leather)

Style #34: Hobo (Artisan Natural Vachetta w/ White Painted Detail)

Style #35: Hobo (Wrinkled Denim/Brown Piping)

Style #36: Hobo (Wrinkled Off-White Canvas w/ Brown Piping)