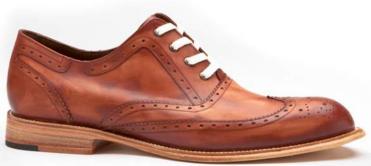

Style #8: Gaston Monk (Artisan Hand Painted Vahetta Cognac)

Style #15: Saddle (Artisan Hand Painted Vachetta Cognac w/ Dark Brown)

Style #17: Vanas (Blue Suede)

Style #16: Vanas (White Suede)

Style #19: Vanas (Cognac Milano)