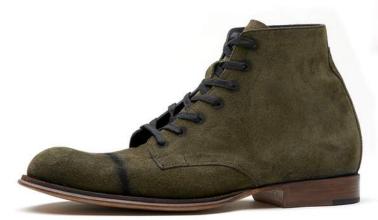

Style #45: Portofino Loafer (White Wrinkled Canvas w/ Brown Leather Strap)

Style #47: Waris (Light Grey Suede)

Style #49: Vern (Green Milano)

Style #51: Vern Painted Captoe (Olive Suede w/ Hand Painted Detail)