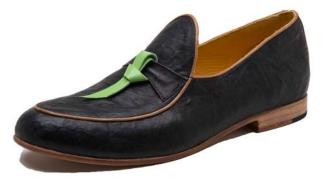

toe (Hand Painted Vachetta Brown)



Style #29: Kris (White Suede)



Style #30: Kris (Cognac Kasur)



Style #31: Kris (Artisan Hand Painted Vachetta Navy Blue w/ Hand-Tooled Eyerow)



Style #33: Hobo (Waxed Green Canvas/Chocolate Jurassic Leather)



Style #32: Hobo (Waxed Denim/Brandy Jurassic Leather)



Style #34: Hobo (Artisan Natural Vachetta w/ White Painted Detail)



Style #35: Hobo (Wrinkled Denim/Brown Piping)



Style #36: Hobo (Wrinkled Off-White Canvas w/ Brown Piping)



Style #37: Hobo (Artisan Hand Painted Vachetta Burgundy)



Style #38: Hobo (Artisan Hand Painted Vachetta Cognac)



Style #39: Joseph Loafer (Hand Painted Vachetta Light Brown)



Style #40: Joseph Loafer (Hand Painted Vachetta Blue w/ White Detail)



Style #41: The Loafer (Brown w/ Painted Blue Heel)



Style #42: Joseph Loafer (Black Borelo)



Style #43: Joseph Loafer (Red Wrinkled Canvas)



Style #44: Portofino Loafer (Wrinkled Denim w/ Brown Leather Strap)



Style #45: Portofino Loafer (White Wrinkled Canvas w/ Brown Leather Strap)



Style #47: Waris (Light Grey Suede)



Style #49: Vern (Green Milano)



Style #51: Vern Painted Captoe (Olive Suede w/ Hand Painted Detail)



Style #46: Waris (Black Wrinkled Denim)



Style #48: Vern (Navy Milano)



Style #50: Vern (Cognac Milano)



Style #52: Vern (Brown Waxed Leather)



Style #53: Hunter (Waxed Black Denim/Brandy Jurassic Leather)



Style #54: Hunter (Waxed Black Denim/Black-Olive Jurassic Leather)



Style #55: Hunter (Tiger Jurassic Leather)



Style #58: Brogue Boot (Black Boston)



Style #59: Dublin (Brown Kasur)

Esqui