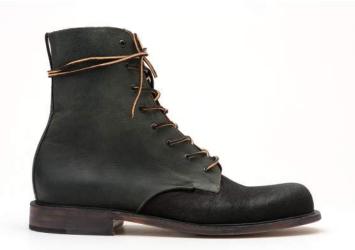

nac)



Style #39: Joseph Loafer (Hand Painted Vachetta Light Brown)



Style #40: Joseph Loafer (Hand Painted Vachetta Blue w/ White Detail)



Style #41: The Loafer (Brown w/ Painted Blue Heel)



Style #42: Joseph Loafer (Black Borelo)



Style #43: Joseph Loafer (Red Wrinkled Canvas)



Style #44: Portofino Loafer (Wrinkled Denim w/ Brown Leather Strap)



Style #45: Portofino Loafer (White Wrinkled Canvas w/ Brown Leather Strap)



Style #47: Waris (Light Grey Suede)



Style #49: Vern (Green Milano)



Style #51: Vern Painted Captoe (Olive Suede w/ Hand Painted Detail)



Style #46: Waris (Black Wrinkled Denim)



Style #48: Vern (Navy Milano)



Style #50: Vern (Cognac Milano)



Style #52: Vern (Brown Waxed Leather)



Style #53: Hunter (Waxed Black Denim/Brandy Jurassic Leather)



Style #54: Hunter (Waxed Black Denim/Black-Olive Jurassic Leather)



Style #55: Hunter (Tiger Jurassic Leather)



Style #58: Brogue Boot (Black Boston)



Style #59: Dublin (Brown Kasur)

Esquivel

Main: Maria Robl / maria@esquivelshoes.com Tel: 714.670.2200

Press: Georgia Mack / georgia@riopr.com

www.esquivelshoes.com