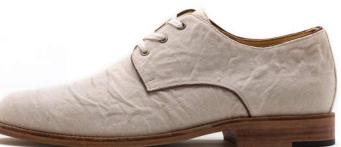

Style #32: Hobo (Waxed Denim/Brandy Jurassic Leather)

Style #34: Hobo (Artisan Natural Vachetta w/ White Painted Detail)

Style #35: Hobo (Wrinkled Denim/Brown Piping)

Style #36: Hobo (Wrinkled Off-White Canvas w/ Brown Piping)