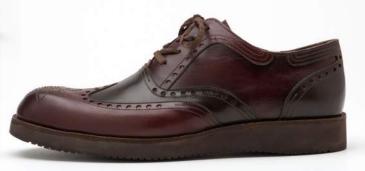

Style #4: Wingtip (Artisan Hand Painted Vachetta Grey & Black)

Style #5: Medallion (Artisan Hand Painted Vachetta Tan w/ Painted Medallion)

Style #6: Captoe (Artisan Hand Painted Vachetta Grey & Black)

Style #7: Gaston (Artisan Hand Painted Vachetta Burgundy)