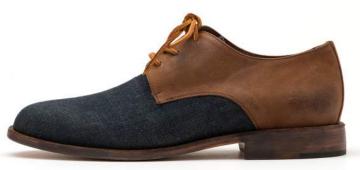

Style #32: Hobo (Waxed Denim/Brandy Jurassic Leather)

Style #34: Hobo (Artisan Natural Vachetta w/ White Painted Detail)

Style #35: Hobo (Wrinkled Denim/Brown Piping)

Style #36: Hobo (Wrinkled Off-White Canvas w/ Brown Piping)