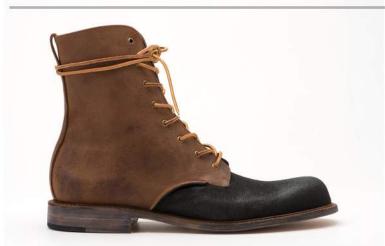

a Burgundy)



Style #38: Hobo (Artisan Hand Painted Vachetta Cognac)



Style #39: Joseph Loafer (Hand Painted Vachetta Light Brown)



Style #40: Joseph Loafer (Hand Painted Vachetta Blue w/ White Detail)



Style #41: The Loafer (Brown w/ Painted Blue Heel)



Style #42: Joseph Loafer (Black Borelo)



Style #43: Joseph Loafer (Red Wrinkled Canvas)



Style #44: Portofino Loafer (Wrinkled Denim w/ Brown Leather Strap)



Style #45: Portofino Loafer (White Wrinkled Canvas w/ Brown Leather Strap)



Style #47: Waris (Light Grey Suede)



Style #49: Vern (Green Milano)



Style #51: Vern Painted Captoe (Olive Suede w/ Hand Painted Detail)



Style #46: Waris (Black Wrinkled Denim)



Style #48: Vern (Navy Milano)



Style #50: Vern (Cognac Milano)



Style #52: Vern (Brown Waxed Leather)



Style #53: Hunter (Waxed Black Denim/Brandy Jurassic Leather)



Style #54: Hunter (Waxed Black Denim/Black-Olive Jurassic Leather)



Style #55: Hunter (Tiger Jurassic Leather)



Style #58: Brogue Boot (Black Boston)



Style #59: Dublin (Brown Kasur)

Esquivel

Main: Maria Robl / maria@esquivelshoes.com Tel: 714.670.2200

Press: Georgia Mack / georgia@riopr.com

www.esquivelshoes.com