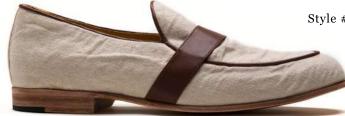

Style #45: Portofino Loafer (White Wrinkled Canvas w/ Brown Leather Strap)

Style #47: Waris (Light Grey Suede)

Style #49: Vern (Green Milano)

Style #51: Vern Painted Captoe (Olive Suede w/ Hand Painted Detail)

Style #46: Waris (Black Wrinkled Denim)

Style #48: Vern (Navy Milano)

Style #50: Vern (Cognac Milano)

Style #52: Vern (Brown Waxed Leather)

Style #53: Hunter (Waxed Black Denim/Brandy Jurassic Leather)

Style #54: Hunter (Waxed Black Denim/Black-Olive Jurassic Leather)