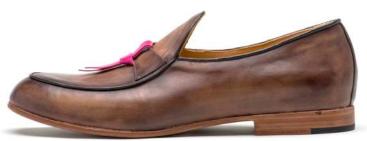

Style #37: Hobo (Artisan Hand Painted Vachetta Burgundy)

Style #38: Hobo (Artisan Hand Painted Vachetta Cognac)

Style #39: Joseph Loafer (Hand Painted Vachetta Light Brown)

Style #40: Joseph Loafer (Hand Painted Vachetta Blue w/ White Detail)