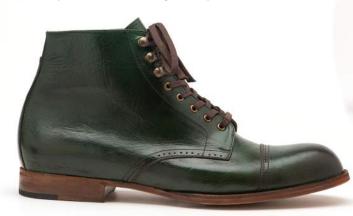

Style #46: Waris (Black Wrinkled Denim)

Style #48: Vern (Navy Milano)

Style #50: Vern (Cognac Milano)

Style #52: Vern (Brown Waxed Leather)

Style #53: Hunter (Waxed Black Denim/Brandy Jurassic Leather)

Style #54: Hunter (Waxed Black Denim/Black-Olive Jurassic Leather)