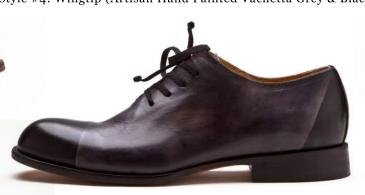

Style #4: Wingtip (Artisan Hand Painted Vachetta Grey & Black)

Style #5: Medallion (Artisan Hand Painted Vachetta Tan w/ Painted Medallion)

Style #6: Captoe (Artisan Hand Painted Vachetta Grey & Black)

Style #7: Gaston (Artisan Hand Painted Vachetta Burgundy)