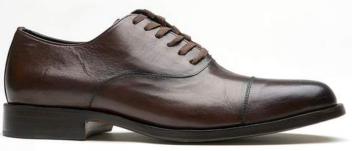

#### MEN'S CATALOG Esquirel

Style #24: Captoe (Cognac Kasur)

Style #25: Captoe (Black Cherry Milano)

Style #26: Captoe (Black Kasur)

Style #27: Captoe (Hand Painted Vachetta Dark Grey)

Style #28: Captoe (Hand Painted Vachetta Brown)