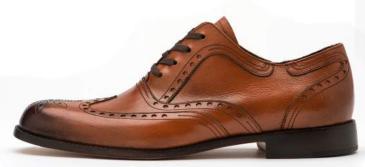

Style #8: Gaston Monk (Artisan Hand Painted Vahetta Cognac)

Style #15: Saddle (Artisan Hand Painted Vachetta Cognac w/ Dark Brown)

Style #17: Vanas (Blue Suede)

Style #16: Vanas (White Suede)

Style #19: Vanas (Cognac Milano)