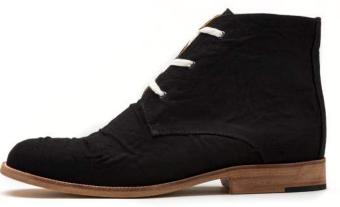

Style #18: Vanas (Green Milano)

Style #21: Davis (Black Boston)

Style #20: Davis (Brown Boston)

Style #23: Vanas Wedge (Light Brown French Calf)
\*with removeable kilty

Style #22: Vanas Wedge (Burgundy & Dark Brown French Calf)