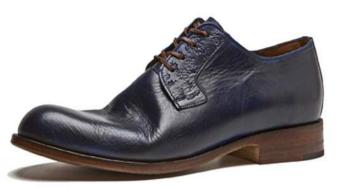

Style #29: Kris (White Suede)

Style #30: Kris (Cognac Kasur)

Style #31: Kris (Artisan Hand Painted Vachetta Navy Blue w/ Hand-Tooled Eyerow)

Style #33: Hobo (Waxed Green Canvas/Chocolate Jurassic Leather)