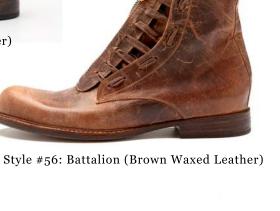

Style #55: Hunter (Tiger Jurassic Leather)

Style #58: Brogue Boot (Black Boston)

Style #59: Dublin (Brown Kasur)

Esquivel

Main: Maria Robl / maria@esquivelshoes.com Tel: 714.670.2200

Press: Georgia Mack / georgia@riopr.com