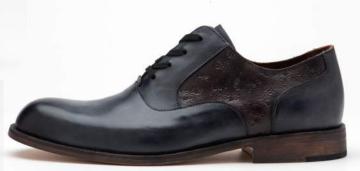

Esquível

Men's Catalog

Style #1: Lonevog (Artisan Hand Painted Vachetta Brown w/ Hand Tooled Mid-Panel)

Style #2: Lonevog (Artisan Hand Painted Vachetta Grey w/ Hand Tooled Mid-Panel)

Style #3: Lonevog (Artisan Hand Painted Vachetta Burgundy w/ Hand Tooled Mid-Panel)