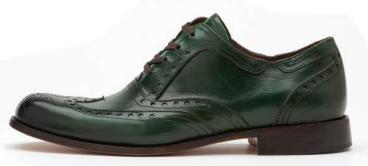

Style #4: Wingtip (Artisan Hand Painted Vachetta Grey & Black)

Style #5: Medallion (Artisan Hand Painted Vachetta Tan w/ Painted Medallion)

Style #6: Captoe (Artisan Hand Painted Vachetta Grey & Black)

Style #7: Gaston (Artisan Hand Painted Vachetta Burgundy)