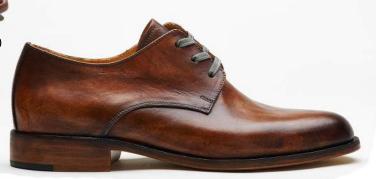

#### MEN'S CATALOG Esquirel

Style #24: Captoe (Cognac Kasur)

Style #25: Captoe (Black Cherry Milano)

Style #26: Captoe (Black Kasur)

Style #27: Captoe (Hand Painted Vachetta Dark Grey)

Style #28: Captoe (Hand Painted Vachetta Brown)