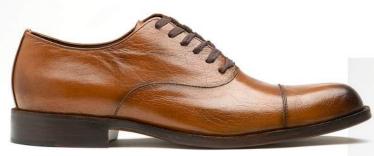

Style #45: Portofino Loafer (White Wrinkled Canvas w/ Brown Leather Strap)

Style #47: Waris (Light Grey Suede)

Style #49: Vern (Green Milano)

Style #51: Vern Painted Captoe (Olive Suede w/ Hand Painted Detail)

Style #46: Waris (Black Wrinkled Denim)

Style #48: Vern (Navy Milano)

Style #50: Vern (Cognac Milano)

Style #52: Vern (Brown Waxed Leather)

Style #53: Hunter (Waxed Black Denim/Brandy Jurassic Leather)

Style #54: Hunter (Waxed Black Denim/Black-Olive Jurassic Leather)