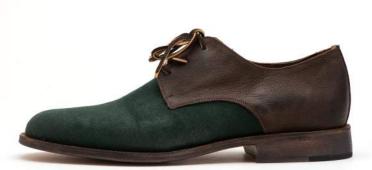

Style #29: Kris (White Suede)

Style #30: Kris (Cognac Kasur)

Style #31: Kris (Artisan Hand Painted Vachetta Navy Blue w/ Hand-Tooled Eyerow)

Style #33: Hobo (Waxed Green Canvas/Chocolate Jurassic Leather)

Style #32: Hobo (Waxed Denim/Brandy Jurassic Leather)

Style #34: Hobo (Artisan Natural Vachetta w/ White Painted Detail)

Style #35: Hobo (Wrinkled Denim/Brown Piping)

Style #36: Hobo (Wrinkled Off-White Canvas w/ Brown Piping)