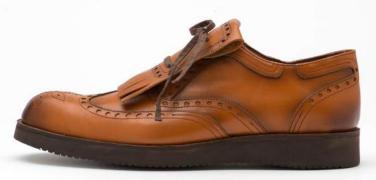

Style #18: Vanas (Green Milano)

Style #21: Davis (Black Boston)

Style #20: Davis (Brown Boston)

Style #23: Vanas Wedge (Light Brown French Calf)
\*with removeable kilty

Style #22: Vanas Wedge (Burgundy & Dark Brown French Calf)