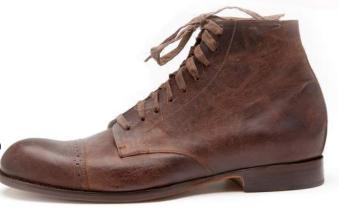

e #37: Hobo (Artisan Hand Painted Vachetta Burgundy)



Style #38: Hobo (Artisan Hand Painted Vachetta Cognac)



Style #39: Joseph Loafer (Hand Painted Vachetta Light Brown)



Style #40: Joseph Loafer (Hand Painted Vachetta Blue w/ White Detail)



Style #41: The Loafer (Brown w/ Painted Blue Heel)



Style #42: Joseph Loafer (Black Borelo)



Style #43: Joseph Loafer (Red Wrinkled Canvas)



Style #44: Portofino Loafer (Wrinkled Denim w/ Brown Leather Strap)



Style #45: Portofino Loafer (White Wrinkled Canvas w/ Brown Leather Strap)



Style #47: Waris (Light Grey Suede)



Style #49: Vern (Green Milano)



Style #51: Vern Painted Captoe (Olive Suede w/ Hand Painted Detail)



Style #46: Waris (Black Wrinkled Denim)



Style #48: Vern (Navy Milano)



Style #50: Vern (Cognac Milano)



Style #52: Vern (Brown Waxed Leather)



Style #53: Hunter (Waxed Black Denim/Brandy Jurassic Leather)



Style #54: Hunter (Waxed Black Denim/Black-Olive Jurassic Leather)



Style #55: Hunter (Tiger Jurassic Leather)



Style #58: Brogue Boot (Black Boston)



Style #59: Dublin (Brown Kasur)

Esquivel

Main: Maria Robl / maria@esquivelshoes.com Tel: 714.670.2200

Press: Georgia Mack / georgia@riopr.com

www.esquivelshoes.com