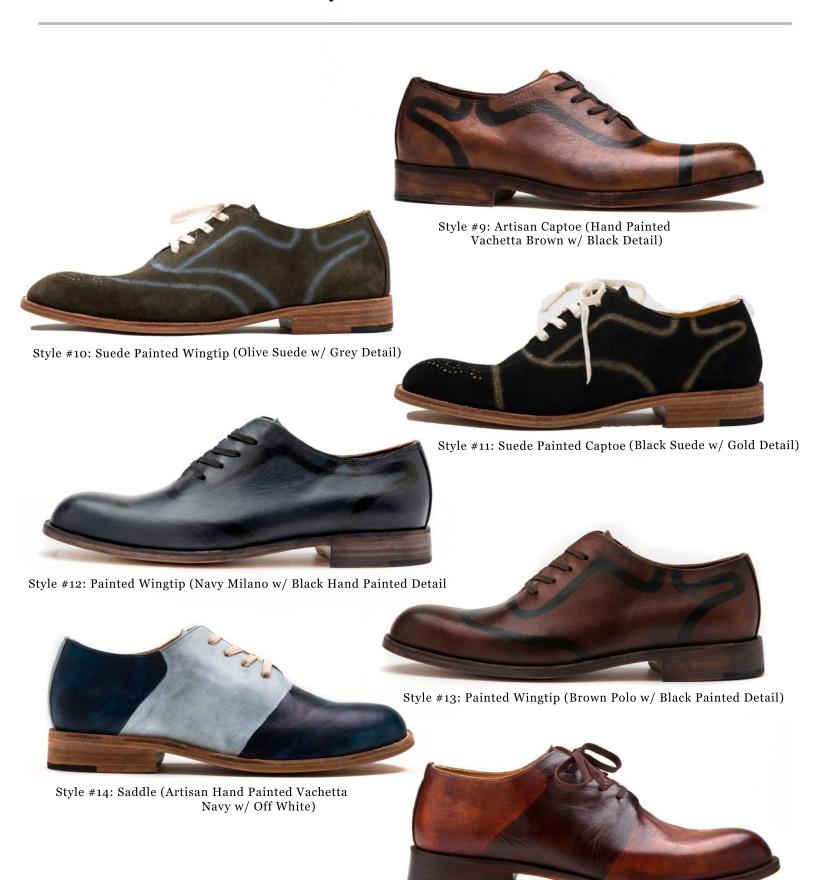

Style #4: Wingtip (Artisan Hand Painted Vachetta Grey & Black)

Style #5: Medallion (Artisan Hand Painted Vachetta Tan w/ Painted Medallion)

Style #6: Captoe (Artisan Hand Painted Vachetta Grey & Black)

Style #7: Gaston (Artisan Hand Painted Vachetta Burgundy)

Style #8: Gaston Monk (Artisan Hand Painted Vahetta Cognac)

Style #15: Saddle (Artisan Hand Painted Vachetta Cognac w/ Dark Brown)

Style #17: Vanas (Blue Suede)

Style #16: Vanas (White Suede)

Style #19: Vanas (Cognac Milano)

Style #18: Vanas (Green Milano)

Style #21: Davis (Black Boston)

Style #20: Davis (Brown Boston)

Style #23: Vanas Wedge (Light Brown French Calf)
\*with removeable kilty

Style #22: Vanas Wedge (Burgundy & Dark Brown French Calf)

#### MEN'S CATALOG Esquirel

Style #24: Captoe (Cognac Kasur)

Style #25: Captoe (Black Cherry Milano)

Style #26: Captoe (Black Kasur)

Style #27: Captoe (Hand Painted Vachetta Dark Grey)

Style #28: Captoe (Hand Painted Vachetta Brown)

Style #29: Kris (White Suede)

Style #30: Kris (Cognac Kasur)

Style #31: Kris (Artisan Hand Painted Vachetta Navy Blue w/ Hand-Tooled Eyerow)

Style #33: Hobo (Waxed Green Canvas/Chocolate Jurassic Leather)

Style #32: Hobo (Waxed Denim/Brandy Jurassic Leather)

Style #34: Hobo (Artisan Natural Vachetta w/ White Painted Detail)

Style #35: Hobo (Wrinkled Denim/Brown Piping)

Style #36: Hobo (Wrinkled Off-White Canvas w/ Brown Piping)

Style #37: Hobo (Artisan Hand Painted Vachetta Burgundy)

Style #38: Hobo (Artisan Hand Painted Vachetta Cognac)

Style #39: Joseph Loafer (Hand Painted Vachetta Light Brown)

Style #40: Joseph Loafer (Hand Painted Vachetta Blue w/ White Detail)

Style #41: The Loafer (Brown w/ Painted Blue Heel)

Style #42: Joseph Loafer (Black Borelo)

Style #43: Joseph Loafer (Red Wrinkled Canvas)

Style #44: Portofino Loafer (Wrinkled Denim w/ Brown Leather Strap)

Style #45: Portofino Loafer (White Wrinkled Canvas w/ Brown Leather Strap)

Style #47: Waris (Light Grey Suede)

Style #49: Vern (Green Milano)

Style #51: Vern Painted Captoe (Olive Suede w/ Hand Painted Detail)

Style #46: Waris (Black Wrinkled Denim)

Style #48: Vern (Navy Milano)

Style #50: Vern (Cognac Milano)

Style #52: Vern (Brown Waxed Leather)

Style #53: Hunter (Waxed Black Denim/Brandy Jurassic Leather)

Style #54: Hunter (Waxed Black Denim/Black-Olive Jurassic Leather)

Style #55: Hunter (Tiger Jurassic Leather)

Style #58: Brogue Boot (Black Boston)

Style #59: Dublin (Brown Kasur)

Esquivel

Main: Maria Robl / maria@esquivelshoes.com Tel: 714.670.2200

Press: Georgia Mack / georgia@riopr.com