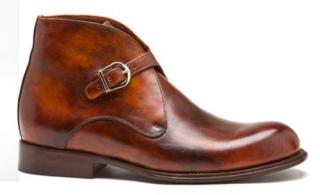

Style #8: Gaston Monk (Artisan Hand Painted Vahetta Cognac)

Style #15: Saddle (Artisan Hand Painted Vachetta Cognac w/ Dark Brown)

Style #17: Vanas (Blue Suede)

Style #16: Vanas (White Suede)

Style #19: Vanas (Cognac Milano)