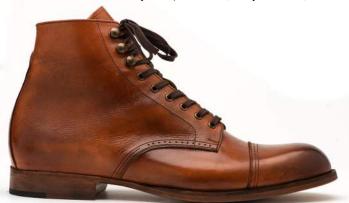

ite Canvas w/ Brown Piping)



Style #37: Hobo (Artisan Hand Painted Vachetta Burgundy)



Style #38: Hobo (Artisan Hand Painted Vachetta Cognac)



Style #39: Joseph Loafer (Hand Painted Vachetta Light Brown)



Style #40: Joseph Loafer (Hand Painted Vachetta Blue w/ White Detail)



Style #41: The Loafer (Brown w/ Painted Blue Heel)



Style #42: Joseph Loafer (Black Borelo)



Style #43: Joseph Loafer (Red Wrinkled Canvas)



Style #44: Portofino Loafer (Wrinkled Denim w/ Brown Leather Strap)



Style #45: Portofino Loafer (White Wrinkled Canvas w/ Brown Leather Strap)



Style #47: Waris (Light Grey Suede)



Style #49: Vern (Green Milano)



Style #51: Vern Painted Captoe (Olive Suede w/ Hand Painted Detail)



Style #46: Waris (Black Wrinkled Denim)



Style #48: Vern (Navy Milano)



Style #50: Vern (Cognac Milano)



Style #52: Vern (Brown Waxed Leather)



Style #53: Hunter (Waxed Black Denim/Brandy Jurassic Leather)



Style #54: Hunter (Waxed Black Denim/Black-Olive Jurassic Leather)



Style #55: Hunter (Tiger Jurassic Leather)



Style #58: Brogue Boot (Black Boston)



Style #59: Dublin (Brown Kasur)

Esquivel

Main: Maria Robl / maria@esquivelshoes.com Tel: 714.670.2200

Press: Georgia Mack / georgia@riopr.com

www.esquivelshoes.com