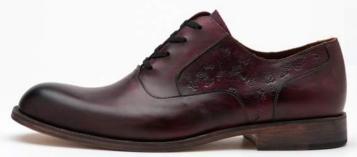

Esquível

Men's Catalog

Style #1: Lonevog (Artisan Hand Painted Vachetta Brown w/ Hand Tooled Mid-Panel)

Style #2: Lonevog (Artisan Hand Painted Vachetta Grey w/ Hand Tooled Mid-Panel)

Style #3: Lonevog (Artisan Hand Painted Vachetta Burgundy w/ Hand Tooled Mid-Panel)