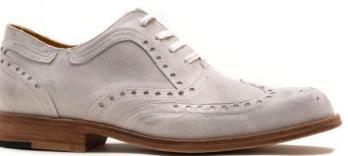

Style #8: Gaston Monk (Artisan Hand Painted Vahetta Cognac)

Style #15: Saddle (Artisan Hand Painted Vachetta Cognac w/ Dark Brown)

Style #17: Vanas (Blue Suede)

Style #16: Vanas (White Suede)

Style #19: Vanas (Cognac Milano)