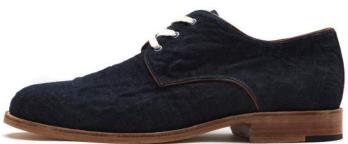

Style #32: Hobo (Waxed Denim/Brandy Jurassic Leather)

Style #34: Hobo (Artisan Natural Vachetta w/ White Painted Detail)

Style #35: Hobo (Wrinkled Denim/Brown Piping)

Style #36: Hobo (Wrinkled Off-White Canvas w/ Brown Piping)