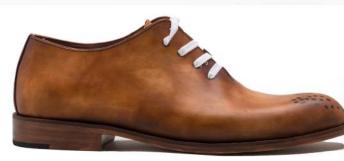

Esquível

Men's Catalog

Style #1: Lonevog (Artisan Hand Painted Vachetta Brown w/ Hand Tooled Mid-Panel)

Style #2: Lonevog (Artisan Hand Painted Vachetta Grey w/ Hand Tooled Mid-Panel)

Style #3: Lonevog (Artisan Hand Painted Vachetta Burgundy w/ Hand Tooled Mid-Panel)